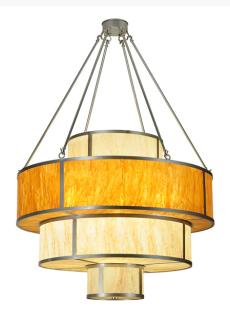

8680869 | 44" WIDE CAKE 4 TIER PENDANT

## **ADDITIONAL INFORMATION**

| CCL Part Number:                                                              | <u>8680869</u>                           |
|-------------------------------------------------------------------------------|------------------------------------------|
| Size Range:                                                                   | <u>36-48"</u>                            |
| ltem Minimum<br>Height:                                                       | <u>72"</u>                               |
| ltem Maximum<br>Height:                                                       | <u>120"</u>                              |
| ltem Width or<br>Depth:                                                       | <u>44" Depth</u>                         |
| ltem Length or<br>Square:                                                     | <u>44" Length</u>                        |
| ltem Length or<br>Depth:                                                      | <u>44" Depth</u>                         |
|                                                                               |                                          |
| Item Weight:                                                                  | <u>85 lbs.</u>                           |
| ltem Weight:<br>Bulb Type:                                                    | <u>85 lbs.</u><br><u>A19</u>             |
| -                                                                             |                                          |
| Bulb Type:                                                                    | <u>A19</u>                               |
| Bulb Type:<br>Base Type:                                                      | A19<br>E26                               |
| Bulb Type:<br>Base Type:<br>Quantity:                                         | A19<br>E26<br>12                         |
| Bulb Type:<br>Base Type:<br>Quantity:<br>Wattage:                             | A19<br>E26<br>12<br>60                   |
| Bulb Type:<br>Base Type:<br>Quantity:<br>Wattage:<br>Family:                  | A19<br>E26<br>12<br>60<br>Cake           |
| Bulb Type:<br>Base Type:<br>Quantity:<br>Wattage:<br>Family:<br>Metal Finish: | A19<br>E26<br>12<br>60<br>Cake<br>Nickel |