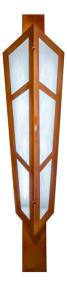

8680510 | 20"W KILLIAN LED WALL SCONCE

## **ADDITIONAL INFORMATION**

| CCL Part Number:         | 8680510                                     |
|--------------------------|---------------------------------------------|
| Size Range:              | <u>18-20"</u>                               |
| ltem Maximum<br>Height:  | <u>80"</u>                                  |
| ltem Width or<br>Depth:  | <u>20" Width</u>                            |
| ltem Length or<br>Depth: | <u>11" Length</u>                           |
| Item Weight:             | <u>34 lbs.</u>                              |
| Bulb Type:               | LED                                         |
| Base Type:               | INTEGRAL                                    |
| Wattage:                 | <u>42</u>                                   |
| Family:                  | <u>Killian</u>                              |
| Metal Finish:            | Copper                                      |
| Lens Color:              | Angelwing Idalight                          |
| Styles:                  | ARTDECO, CONTEMPORARY, IDALIGHT,<br>MISSION |
| MSRP:                    | \$4395.00                                   |