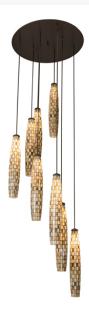

8680442 | 48" WIDE PLAID 8 LT CASCADING PENDANT

## **ADDITIONAL INFORMATION**

| CCL Part Number:          | <u>8680442</u>   |
|---------------------------|------------------|
| Size Range:               | <u>48-60"</u>    |
| ltem Minimum<br>Height:   | <u>159"</u>      |
| ltem Maximum<br>Height:   | <u>159"</u>      |
| ltem Width or<br>Depth:   | <u>48" Depth</u> |
| Item Length or<br>Square: | 48" Length       |
| ltem Length or<br>Depth:  | <u>48" Depth</u> |
| Item Weight:              | <u>123 lbs.</u>  |
| Bulb Type:                | <u>A19</u>       |
| Base Type:                | <u>E26</u>       |
| Quantity:                 | <u>8</u>         |
| Wattage:                  | <u>60</u>        |
| Family:                   | <u>Plaid</u>     |
| Metal Finish:             | <u>Bronze</u>    |
| Styles:                   | ART GLASS        |
| MSRP:                     | \$12960.00       |
|                           |                  |