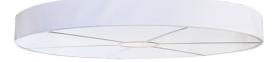

8680436 | 72" WIDE HEATHER DRUM FLUSHMOUNT

## **ADDITIONAL INFORMATION**

| CCL Part Number:          | <u>8680436</u>                |
|---------------------------|-------------------------------|
| Size Range:               | <u>60-72"</u>                 |
| ltem Minimum<br>Height:   | <u>8"</u>                     |
| ltem Maximum<br>Height:   | <u>8"</u>                     |
| ltem Width or<br>Depth:   | 72" Depth                     |
| Item Length or<br>Square: | 72" Length                    |
| ltem Length or<br>Depth:  | 72" Depth                     |
| Item Weight:              | <u>60 lbs.</u>                |
| Bulb Type:                | <u>A19</u>                    |
| Base Type:                | <u>E26</u>                    |
| Quantity:                 | <u>12</u>                     |
| Wattage:                  | <u>60</u>                     |
| Family:                   | Heather Drum                  |
| Metal Finish:             | <u>White</u>                  |
| Lens Color:               | White TextreneStatuario Idali |
| Styles:                   | ARTDECO, CONTEMPORARY, FABRIC |
| MSRP:                     | \$11400.00                    |