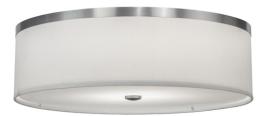

8680416 | 20" WIDE SIMPLE DRUM FLUSHMOUNT

**ADDITIONAL INFORMATION** 

## **CCL Part Number:** 8680416 <u>20-22"</u> Size Range: Item Minimum <u>6"</u> **Height:** Item Maximum <u>6"</u> Height: Item Width or 20" Depth Depth: Item Length or 20" Length Square: Item Length or 20" Depth Depth: Item Weight: 4.5 lbs. **Bulb Type:** <u>A19</u> **Base Type:** E26 **Quantity:** 2 Wattage: 60 Family: Simple Drum Metal Finish: <u>Nickel</u> Lens Color: White Textrine ARTDECO, CONTEMPORARY, FABRIC, Styles: **IDALIGHT** MSRP: \$855.00