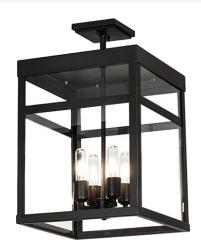

## 8680393 | 15" SQUARE 4 LIGHT CLUBHOUSE SEMI FLUSH

## **ADDITIONAL INFORMATION**

| CCL Part Number:          | <u>8680393</u>    |
|---------------------------|-------------------|
| Size Range:               | <u>14-16"</u>     |
| ltem Minimum<br>Height:   | <u>24"</u>        |
| ltem Maximum<br>Height:   | <u>24"</u>        |
| ltem Width or<br>Depth:   | 21.25" Depth      |
| Item Length or<br>Square: | <u>15" Length</u> |
| ltem Length or<br>Depth:  | 21.25" Depth      |
| Item Weight:              | <u>29 lbs.</u>    |
| Bulb Type:                | <u>T10</u>        |
| Base Type:                | <u>E26</u>        |
| Quantity:                 | <u>4</u>          |
| Wattage:                  | <u>5 LED</u>      |
| Family:                   | <u>Quadrato</u>   |
| Metal Finish:             | <u>Black</u>      |
| Lens Color:               | Clear Float Glass |
| Styles:                   | CONTEMPORARY      |
| MSRP:                     | \$7200.00         |