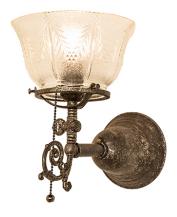

## 8680346 | 7.5" WIDE VICTORIAN CLASS ELECTRIC WALLE

## **ADDITIONAL INFORMATION**

| CCL Part Number:         | <u>8680346</u>           |
|--------------------------|--------------------------|
| ltem Maximum<br>Height:  | <u>10"</u>               |
| ltem Width or<br>Depth:  | 7.5" Depth               |
| ltem Length or<br>Depth: | <u>16" Depth</u>         |
| Item Weight:             | <u>3 lbs.</u>            |
| Bulb Type:               | <u>A19</u>               |
| Base Type:               | <u>E26</u>               |
| Quantity:                | 1                        |
| Wattage:                 | <u>60</u>                |
| Family:                  | Victorian Class          |
| Metal Finish:            | Antique Pewter           |
| Lens Color:              | Summer Wheat Clear Glass |
| Styles:                  | VICTORIAN                |
| MSRP:                    | \$1080.00                |