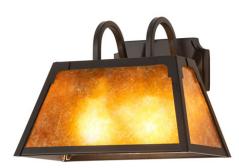

## 8680257 | 14" WIDE REAGAN WALL SCONCE

## **ADDITIONAL INFORMATION**

| CCL Part Number:         | <u>8680257</u>               |
|--------------------------|------------------------------|
| Size Range:              | <u>14-16"</u>                |
| ltem Maximum<br>Height:  | <u>10.5"</u>                 |
| ltem Width or<br>Depth:  | 10.25" Depth                 |
| ltem Length or<br>Depth: | <u>14.25" Length</u>         |
| Item Weight:             | <u>6 lbs.</u>                |
| Bulb Type:               | <u>A19</u>                   |
| Base Type:               | <u>E26</u>                   |
| Quantity:                | <u>1</u>                     |
| Wattage:                 | <u>60</u>                    |
| Family:                  | <u>Reagan</u>                |
| Metal Finish:            | <u>Bronze</u>                |
| Lens Color:              | Amber Mica                   |
| Styles:                  | <u>MICA, MISSION, RUSTIC</u> |
| MSRP:                    | \$1575.00                    |
|                          |                              |