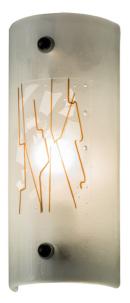

8680223 | 5"W SPRIGS WALL SCONCE

## **ADDITIONAL INFORMATION**

| CCL Part Number:         | <u>8680223</u>                  |
|--------------------------|---------------------------------|
| Size Range:              | <u>4-6"</u>                     |
| ltem Maximum<br>Height:  | <u>12"</u>                      |
| ltem Width or<br>Depth:  | <u>5" Width</u>                 |
| ltem Length or<br>Depth: | <u>4" Length</u>                |
| Item Weight:             | <u>3 lbs.</u>                   |
| Bulb Type:               | <u>A19</u>                      |
| Base Type:               | <u>E26</u>                      |
| Quantity:                | 1                               |
| Wattage:                 | <u>60</u>                       |
| Family:                  | Sprigs                          |
| Styles:                  | ART GLASS, CONTEMPORARY, RUSTIC |
| MSRP:                    | \$1332.00                       |