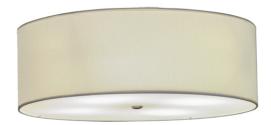

8680188 | 30" WIDE SIMPLE DRUM FLUSHMOUNT

## **ADDITIONAL INFORMATION**

| CCL Part Number:          | <u>8680188</u>                 |
|---------------------------|--------------------------------|
| Size Range:               | <u>30-36"</u>                  |
| ltem Minimum<br>Height:   | <u>11"</u>                     |
| ltem Maximum<br>Height:   | <u>11"</u>                     |
| ltem Width or<br>Depth:   | <u>30" Depth</u>               |
| ltem Length or<br>Square: | <u>30" Length</u>              |
| ltem Length or<br>Depth:  | <u>30" Depth</u>               |
| Item Weight:              | <u>11 lbs.</u>                 |
| Bulb Type:                | <u>A19</u>                     |
| Base Type:                | <u>E26</u>                     |
| Quantity:                 | <u>4</u>                       |
| Wattage:                  | <u>60</u>                      |
| Family:                   | <u>Simple Drum</u>             |
| Styles:                   | CONTEMPORARY, FABRIC, IDALIGHT |
| MSRP:                     | \$2640.00                      |