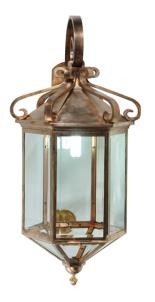

8680159 | 21"W NIKITA WALL SCONCE

## **ADDITIONAL INFORMATION**

| CCL Part Number:         | <u>8680159</u>                                    |
|--------------------------|---------------------------------------------------|
| Size Range:              | <u>20-22"</u>                                     |
| ltem Maximum<br>Height:  | <u>45"</u>                                        |
| ltem Width or<br>Depth:  | 21" Width                                         |
| ltem Length or<br>Depth: | 22" Length                                        |
| Item Weight:             | <u>102 lbs.</u>                                   |
| Bulb Type:               | <u>A19</u>                                        |
| Base Type:               | <u>E26</u>                                        |
| Quantity:                | 1                                                 |
| Wattage:                 | <u>60</u>                                         |
| Family:                  | <u>Nikita</u>                                     |
| Metal Finish:            | Silicon Bronze                                    |
| Lens Color:              | <u>Clear Glass</u>                                |
| Styles:                  | <u>Gothic</u> , <u>Mission</u> , <u>Victorian</u> |
| MSRP:                    | \$75000.00                                        |