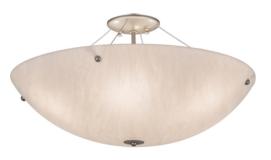

## 8680077 | 24" WIDE INCURVEE TESS FLUSHMOUNT

## **ADDITIONAL INFORMATION**

| CCL Part Number:          | <u>8680077</u>         |
|---------------------------|------------------------|
| Size Range:               | <u>24-30"</u>          |
| ltem Minimum<br>Height:   | <u>12"</u>             |
| ltem Maximum<br>Height:   | <u>12"</u>             |
| ltem Width or<br>Depth:   | 24" Depth              |
| Item Length or<br>Square: | 24" Length             |
| ltem Length or<br>Depth:  | 24" Depth              |
| Item Weight:              | <u>4.5 lbs.</u>        |
| Bulb Type:                | <u>A19</u>             |
| Base Type:                | <u>E26</u>             |
| Quantity:                 | <u>6</u>               |
| Wattage:                  | <u>60</u>              |
| Family:                   | Incurvee Tess          |
| Metal Finish:             | <u>Nickel</u>          |
| Lens Color:               | Whitestone Idalight    |
| Styles:                   | CONTEMPORARY, IDALIGHT |
| MSRP:                     | \$1500.00              |