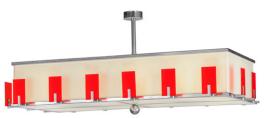

## 8680022 | 72" LONG CLUBHOUSE OBLONG PENDANT

## **ADDITIONAL INFORMATION**

| CCL Part Number:          | <u>8680022</u>                        |
|---------------------------|---------------------------------------|
| Size Range:               | <u>72-80"</u>                         |
| ltem Minimum<br>Height:   | <u>31"</u>                            |
| ltem Maximum<br>Height:   | <u>31"</u>                            |
| ltem Width or<br>Depth:   | <u>36" Depth</u>                      |
| ltem Length or<br>Square: | 72" Length                            |
| ltem Length or<br>Depth:  | 72" Depth                             |
| Item Weight:              | <u>61.5 lbs.</u>                      |
| Bulb Type:                | <u>A19</u>                            |
| Base Type:                | <u>E26</u>                            |
| Quantity:                 | <u>12</u>                             |
| Wattage:                  | <u>60</u>                             |
| Family:                   | ClubHouse                             |
| Metal Finish:             | Chrome                                |
| Lens Color:               | Pearl Textrene And Statuario Idalight |
| Styles:                   | ARTDECO, CONTEMPORARY, IDALIGHT       |
| MSRP:                     | \$10500.00                            |
|                           |                                       |