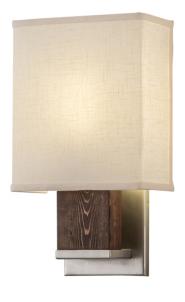

## 8679985 | 8"W NEVIO WALL SCONCE

## **ADDITIONAL INFORMATION**

| CCL Part Number:         | <u>8679985</u>      |
|--------------------------|---------------------|
| Size Range:              | <u>8-10"</u>        |
| ltem Maximum<br>Height:  | <u>14"</u>          |
| ltem Width or<br>Depth:  | <u>8" Width</u>     |
| ltem Length or<br>Depth: | <u>4" Length</u>    |
| Item Weight:             | <u>3 lbs.</u>       |
| Bulb Type:               | <u>A19</u>          |
| Base Type:               | <u>E26</u>          |
| Quantity:                | <u>1</u>            |
| Wattage:                 | <u>9 LED</u>        |
| Family:                  | <u>Nevio</u>        |
| Metal Finish:            | NickelMahogany Wood |
| Lens Color:              | Off White Textrene  |
| Styles:                  | <b>CONTEMPORARY</b> |
| MSRP:                    | \$1350.00           |