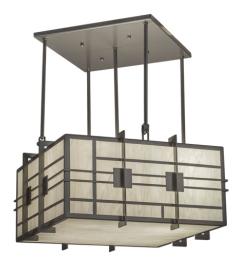

## 8679938 | 24" SQUARE DECO SUBWAY PENDANT

## **ADDITIONAL INFORMATION**

| CCL Part Number:          | <u>8679938</u>                       |
|---------------------------|--------------------------------------|
| Size Range:               | <u>24-30"</u>                        |
| ltem Minimum<br>Height:   | <u>28"</u>                           |
| ltem Maximum<br>Height:   | <u>28"</u>                           |
| ltem Width or<br>Depth:   | <u>34" Depth</u>                     |
| ltem Length or<br>Square: | 24" Length                           |
| ltem Length or<br>Depth:  | <u>34" Depth</u>                     |
| Item Weight:              | <u>41 lbs.</u>                       |
| Bulb Type:                | <u>A19</u>                           |
| Base Type:                | <u>E26</u>                           |
| Quantity:                 | <u>4</u>                             |
| Wattage:                  | <u>60</u>                            |
| Family:                   | <u>Deco Subway</u>                   |
| Metal Finish:             | Bronze                               |
| Lens Color:               | Creme Carrare Idalight               |
| Styles:                   | ACRYLIC, CONTEMPORARY, DECO, MISSION |
| MSRP:                     | \$7800.00                            |