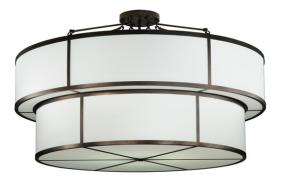

## 8679927 | 72" WIDE CAKE 2 TIER SEMI-FLUSHMOUNT

**ADDITIONAL INFORMATION** 

| CCL Part Number:          | <u>8679927</u>        |
|---------------------------|-----------------------|
| Size Range:               | <u>60-72"</u>         |
| ltem Minimum<br>Height:   | <u>43.5"</u>          |
| ltem Maximum<br>Height:   | <u>43.5"</u>          |
| Item Width or<br>Depth:   | 72" Depth             |
| Item Length or<br>Square: | 72" Length            |
| Item Length or<br>Depth:  | 72" Depth             |
| Item Weight:              | <u>145 lbs.</u>       |
| Bulb Type:                | <u>A19</u>            |
| Base Type:                | <u>G24Q-1</u>         |
| Quantity:                 | <u>12</u>             |
| Wattage:                  | <u>13</u>             |
| Family:                   | <u>Cake</u>           |
| Metal Finish:             | <u>Bronze</u>         |
| Lens Color:               | Statuario Idalight    |
| Styles:                   | ACRYLIC, CONTEMPORARY |
| MSRP:                     | \$24300.00            |
|                           |                       |