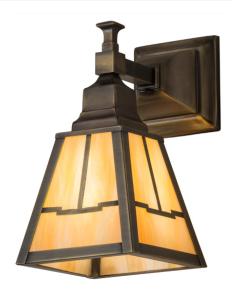

8679882 | 6" WIDE OBISPO MISSION WALL SCONCE

## **ADDITIONAL INFORMATION**

| CCL Part Number:         | <u>8679882</u>                    |
|--------------------------|-----------------------------------|
| Size Range:              | <u>6-8"</u>                       |
| ltem Maximum<br>Height:  | <u>11.25"</u>                     |
| ltem Width or<br>Depth:  | <u>6.25" Depth</u>                |
| ltem Length or<br>Depth: | <u>9" Length</u>                  |
| Item Weight:             | <u>3.5 lbs.</u>                   |
| Bulb Type:               | <u>A19</u>                        |
| Base Type:               | <u>E26</u>                        |
| Quantity:                | 1                                 |
| Wattage:                 | <u>60</u>                         |
| Family:                  | Obispo Mission                    |
| Metal Finish:            | Brass                             |
| Styles:                  | ART GLASS, ARTS & CRAFTS, MISSION |
| MSRP:                    | \$1452.00                         |