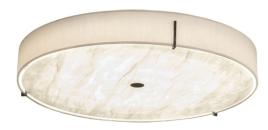

## 8679856 | 30" WIDE BISTRO DRUM FLUSHMOUNT

**Lens Color:** Beige Textrene Shade And White

Styles: ARTS & CRAFTS, CONTEMPORARY, FABRIC,

**IDALIGHT** 

**MSRP:** \$9300.00