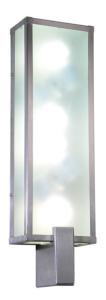

8679850 | 6"W KYRON WALL SCONCE

## **ADDITIONAL INFORMATION**

| CCL Part Number:         | <u>8679850</u>        |
|--------------------------|-----------------------|
| Size Range:              | <u>6-8"</u>           |
| ltem Maximum<br>Height:  | <u>21.5"</u>          |
| ltem Width or<br>Depth:  | <u>6" Width</u>       |
| ltem Length or<br>Depth: | <u>4" Length</u>      |
| Item Weight:             | <u>8 lbs.</u>         |
| Bulb Type:               | <u>A19</u>            |
| Base Type:               | <u>E26</u>            |
| Quantity:                | <u>4</u>              |
| Wattage:                 | <u>60</u>             |
| Family:                  | <u>Kyron</u>          |
| Metal Finish:            | <u>Nickel</u>         |
| Lens Color:              | Frosted Clear Glass   |
| Styles:                  | ARTDECO, CONTEMPORARY |
| MSRP:                    | \$2310.00             |