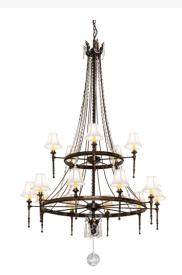

## 8679779 | 48" WIDE CAROLSELLA 15 LIGHT TWO TIER CR

## **ADDITIONAL INFORMATION**

| CCL Part Number:          | <u>8679779</u>                                                               |
|---------------------------|------------------------------------------------------------------------------|
| Size Range:               | <u>48-60"</u>                                                                |
| ltem Minimum<br>Height:   | <u>93"</u>                                                                   |
| ltem Maximum<br>Height:   | <u>166"</u>                                                                  |
| Item Width or<br>Depth:   | 48" Depth                                                                    |
| Item Length or<br>Square: | <u>48" Length</u>                                                            |
| ltem Length or<br>Depth:  | <u>48" Depth</u>                                                             |
| Item Weight:              | <u>78 lbs.</u>                                                               |
| Bulb Type:                | BA9                                                                          |
| Base Type:                | <u>E12</u>                                                                   |
| Quantity:                 | <u>15</u>                                                                    |
| Wattage:                  | <u>60</u>                                                                    |
| Family:                   | Carolsella                                                                   |
| Metal Finish:             | Bronze                                                                       |
| Lens Color:               | Trumpet Cream                                                                |
| Styles:                   | CRYSTAL ACCENTS, FAUX CANDLE SLEVES<br>CANDLE BULB ON TOP, GOTHIC, VICTORIAN |
| MSRP:                     | \$18000.00                                                                   |