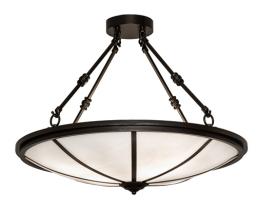

## 8679776 | 24" WIDE PENNSYLVANIA TESS SEMI-FLUSHMOT

## **ADDITIONAL INFORMATION**

| CCL Part Number:          | <u>8679776</u>           |
|---------------------------|--------------------------|
| Size Range:               | <u>24-30"</u>            |
| ltem Minimum<br>Height:   | <u>20"</u>               |
| ltem Maximum<br>Height:   | <u>20"</u>               |
| Item Width or<br>Depth:   | 24" Depth                |
| ltem Length or<br>Square: | 24" Length               |
| ltem Length or<br>Depth:  | 24" Depth                |
| Item Weight:              | <u>17 lbs.</u>           |
| Bulb Type:                | <u>T10</u>               |
| Base Type:                | <u>E26</u>               |
| Quantity:                 | <u>3</u>                 |
| Wattage:                  | <u>7 LED</u>             |
| Family:                   | <u>Pennsylvania Tess</u> |
| Metal Finish:             | Bronze                   |
| Lens Color:               | <u>White Art Glass</u>   |
| Styles:                   | ART GLASS, CONTEMPORARY  |
| MSRP:                     | \$5685.00                |