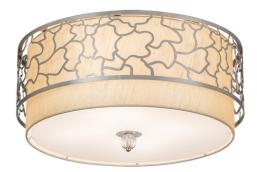

## 8679769 | 27" WIDE PUZZLE DRUM FLUSHMOUNT

## **ADDITIONAL INFORMATION**

| CCL Part Number:          | <u>8679769</u>                              |
|---------------------------|---------------------------------------------|
| Size Range:               | <u>26-30"</u>                               |
| ltem Minimum<br>Height:   | <u>13.5"</u>                                |
| ltem Maximum<br>Height:   | <u>13.5"</u>                                |
| ltem Width or<br>Depth:   | 27" Depth                                   |
| Item Length or<br>Square: | 27" Length                                  |
| ltem Length or<br>Depth:  | 27" Depth                                   |
| Item Weight:              | <u>24 lbs.</u>                              |
| Bulb Type:                | <u>A19</u>                                  |
| Base Type:                | <u>E26</u>                                  |
| Quantity:                 | <u>12</u>                                   |
| Wattage:                  | <u>9 LED</u>                                |
| Family:                   | Puzzle Drum                                 |
| Metal Finish:             | Brushed Stainless SteelStandard White Gloss |
| Lens Color:               | Staturio Idalight                           |
| Styles:                   | ARTDECO, CONTEMPORARY, FABRIC               |
| MSRP:                     | \$7050.00                                   |