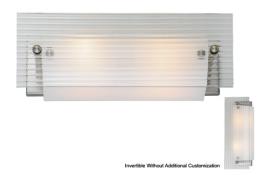

## 8679516 | 16"W CLUBHOUSE VANITY LIGHT

**ADDITIONAL INFORMATION** 

| CCL Part Number:         | <u>8679516</u>      |
|--------------------------|---------------------|
| Size Range:              | <u>4-6"</u>         |
| ltem Maximum<br>Height:  | <u>6"</u>           |
| ltem Width or<br>Depth:  | <u>16" Width</u>    |
| ltem Length or<br>Depth: | <u>4.5" Depth</u>   |
| Item Weight:             | <u>4 lbs.</u>       |
| Bulb Type:               | <u>A19</u>          |
| Base Type:               | <u>E26</u>          |
| Quantity:                | <u>2</u>            |
| Wattage:                 | <u>60</u>           |
| Family:                  | <u>ClubHouse</u>    |
| Lens Color:              | <u>Fluted</u>       |
| Styles:                  | <u>CONTEMPORARY</u> |
| MSRP:                    | \$870.00            |