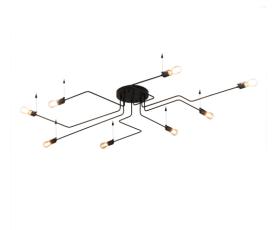

## 8679403 | 79" LONG BLACKPIPE 8 LIGHT FLUSHMOUNT

## **ADDITIONAL INFORMATION**

| CCL Part Number:                                                              | <u>8679403</u>                                   |
|-------------------------------------------------------------------------------|--------------------------------------------------|
| Size Range:                                                                   | <u>80-88"</u>                                    |
| ltem Minimum<br>Height:                                                       | <u>7.5"</u>                                      |
| ltem Maximum<br>Height:                                                       | <u>7.5"</u>                                      |
| ltem Width or<br>Depth:                                                       | <u>43" Depth</u>                                 |
| ltem Length or<br>Square:                                                     | <u>79" Length</u>                                |
| ltem Length or<br>Depth:                                                      | <u>79" Depth</u>                                 |
| Itom Woight                                                                   | 13 lbs.                                          |
| Item Weight:                                                                  | <u>15 105.</u>                                   |
| Bulb Type:                                                                    | <u>A19</u>                                       |
| -                                                                             |                                                  |
| Bulb Type:                                                                    | <u>A19</u>                                       |
| Bulb Type:<br>Base Type:                                                      | <u>A19</u><br><u>E26</u>                         |
| Bulb Type:<br>Base Type:<br>Quantity:                                         | A19<br>E26<br><u>8</u>                           |
| Bulb Type:<br>Base Type:<br>Quantity:<br>Wattage:                             | A19<br>E26<br><u>8</u><br>12 LED                 |
| Bulb Type:<br>Base Type:<br>Quantity:<br>Wattage:<br>Family:                  | A19<br>E26<br>8<br>12 LED<br>Black Pipe          |
| Bulb Type:<br>Base Type:<br>Quantity:<br>Wattage:<br>Family:<br>Metal Finish: | A19<br>E26<br>8<br>12 LED<br>Black Pipe<br>Black |