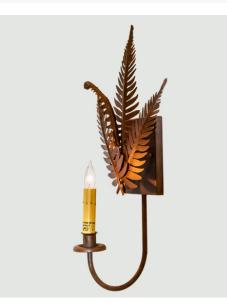

8679399 | 10" WIDE NATURALEZA WALL SCONCE

## **ADDITIONAL INFORMATION**

| CCL Part Number:         | <u>8679399</u>       |
|--------------------------|----------------------|
| Size Range:              | <u>8-10"</u>         |
| ltem Maximum<br>Height:  | <u>20"</u>           |
| ltem Width or<br>Depth:  | <u>9.5" Depth</u>    |
| ltem Length or<br>Depth: | <u>6.75" Length</u>  |
| Item Weight:             | <u>1.5 lbs.</u>      |
| Bulb Type:               | <u>BA9</u>           |
| Base Type:               | <u>E12</u>           |
| Quantity:                | 1                    |
| Wattage:                 | <u>40</u>            |
| Family:                  | <u>Naturaleza</u>    |
| Metal Finish:            | Hand Painted Rust    |
| Styles:                  | Lodge Rustic, RUSTIC |
| MSRP:                    | \$1200.00            |