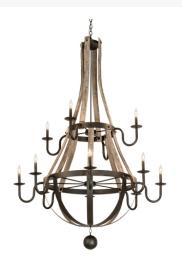

8679388 | 56" WIDE CASK BARREL 12 LT

## **ADDITIONAL INFORMATION**

| CCL Part Number:          | <u>8679388</u>                                                                                        |
|---------------------------|-------------------------------------------------------------------------------------------------------|
| Size Range:               | <u>48-60"</u>                                                                                         |
| ltem Minimum<br>Height:   | <u>79"</u>                                                                                            |
| ltem Maximum<br>Height:   | <u>126"</u>                                                                                           |
| ltem Width or<br>Depth:   | <u>56" Depth</u>                                                                                      |
| Item Length or<br>Square: | <u>56" Length</u>                                                                                     |
| ltem Length or<br>Depth:  | <u>56" Length</u>                                                                                     |
| Item Weight:              | <u>66 lbs.</u>                                                                                        |
| Bulb Type:                | <u>BA9</u>                                                                                            |
| Base Type:                | <u>E12</u>                                                                                            |
| Quantity:                 | 12                                                                                                    |
| Wattage:                  | <u>60</u>                                                                                             |
| Family:                   | Cask Barrel                                                                                           |
| Metal Finish:             | Bronze                                                                                                |
| Styles:                   | CONTEMPORARY, FAUX CANDLE SLEVES<br>CANDLE BULB ON TOP, FORGED AND CAST<br>IRON, Lodge Rustic, RUSTIC |
| MSRP:                     | \$18000.00                                                                                            |