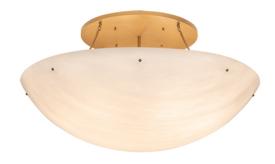

## 8679381 | 60" WIDE CRESCENT TESS FLUSHMOUNT

## **ADDITIONAL INFORMATION**

| CCL Part Number:                     | <u>8679381</u>                                   |
|--------------------------------------|--------------------------------------------------|
| Size Range:                          | <u>60-72"</u>                                    |
| ltem Minimum<br>Height:              | <u>30"</u>                                       |
| ltem Maximum<br>Height:              | <u>30"</u>                                       |
| Item Width or<br>Depth:              | <u>60" Depth</u>                                 |
| ltem Length or<br>Square:            | <u>60" Length</u>                                |
| ltem Length or<br>Depth:             | <u>60" Depth</u>                                 |
| Item Weight:                         | <u>63 lbs.</u>                                   |
| Bulb Type:                           | <u>A19</u>                                       |
| Base Type:                           | <u>E26</u>                                       |
|                                      |                                                  |
| Quantity:                            | <u>12</u>                                        |
| Quantity:<br>Wattage:                | <u>12</u><br>60                                  |
|                                      |                                                  |
| Wattage:                             | <u>60</u>                                        |
| Wattage:<br>Family:                  | <u>60</u><br><u>Crescent Tess</u>                |
| Wattage:<br>Family:<br>Metal Finish: | <u>60</u><br><u>Crescent Tess</u><br><u>Gold</u> |