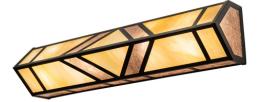

## 8679373 | 29" WIDE TACOMA VANITY LIGHT

## **ADDITIONAL INFORMATION**

| CCL Part Number:         | <u>8679373</u>                         |
|--------------------------|----------------------------------------|
| Size Range:              | <u>24-30"</u>                          |
| ltem Maximum<br>Height:  | <u>6.5"</u>                            |
| ltem Width or<br>Depth:  | <u>29" Depth</u>                       |
| ltem Length or<br>Depth: | <u>6.5" Depth</u>                      |
| Item Weight:             | <u>9.5 lbs.</u>                        |
| Bulb Type:               | A19 LED                                |
| Base Type:               | <u>E26</u>                             |
| Quantity:                | <u>4</u>                               |
| Wattage:                 | <u>12</u>                              |
| Family:                  | <u>Tacoma</u>                          |
| Metal Finish:            | <u>Black</u>                           |
| Lens Color:              | Beige Iridescent Glass And Silver Mica |
| Styles:                  | ART GLASS, MICA, MISSION               |
| MSRP:                    | \$1800.00                              |