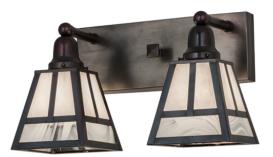

## 8679346 | 17"W LEYTON 2 LT VANITY LIGHT

## **ADDITIONAL INFORMATION**

| CCL Part Number:         | <u>8679346</u>                  |
|--------------------------|---------------------------------|
| Size Range:              | <u>16-18"</u>                   |
| ltem Maximum<br>Height:  | <u>10"</u>                      |
| ltem Width or<br>Depth:  | <u>17" Width</u>                |
| ltem Length or<br>Depth: | <u>9" Depth</u>                 |
| Item Weight:             | <u>7 lbs.</u>                   |
| Bulb Type:               | <u>A19</u>                      |
| Base Type:               | <u>E26</u>                      |
| Quantity:                | 2                               |
| Wattage:                 | <u>60</u>                       |
| Family:                  | Leyton                          |
| Metal Finish:            | Brass                           |
| Lens Color:              | White Baroque SwirlWhite Opaque |
| Styles:                  | ART GLASS, MISSION              |
| MSRP:                    | \$2160.00                       |