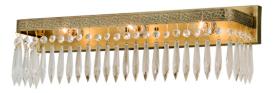

## 8679327 | 20"W FINNIMORE CRYSTAL VANITY LIGHT

## **ADDITIONAL INFORMATION**

| CCL Part Number:         | <u>8679327</u>             |
|--------------------------|----------------------------|
| Size Range:              | <u>20-22"</u>              |
| ltem Maximum<br>Height:  | <u>6"</u>                  |
| ltem Width or<br>Depth:  | <u>5" Width</u>            |
| ltem Length or<br>Depth: | 20" Depth                  |
| Item Weight:             | <u>3 lbs.</u>              |
| Bulb Type:               | <u>G16</u>                 |
| Base Type:               | <u>E12</u>                 |
| Quantity:                | <u>3</u>                   |
| Wattage:                 | <u>60</u>                  |
| Family:                  | <u>Maguelone</u>           |
| Metal Finish:            | <u>Brass</u>               |
| Lens Color:              | <u>Clear Glass Crystal</u> |
| Styles:                  | VICTORIAN                  |
| MSRP:                    | \$2250.00                  |
|                          |                            |