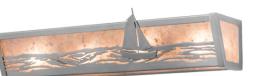

## 8679320 | 24"W NAUTICUS VANITY LIGHT

## **ADDITIONAL INFORMATION**

| CCL Part Number:         | <u>8679320</u>                     |
|--------------------------|------------------------------------|
| ltem Maximum<br>Height:  | <u>5.5"</u>                        |
| Item Width or<br>Depth:  | 24" Width                          |
| ltem Length or<br>Depth: | <u>6" Depth</u>                    |
| Item Weight:             | <u>6 lbs.</u>                      |
| Bulb Type:               | <u>A19</u>                         |
| Base Type:               | <u>E26</u>                         |
| Quantity:                | <u>4</u>                           |
| Wattage:                 | <u>60</u>                          |
| Family:                  | Nauticus                           |
| Metal Finish:            | Nickel                             |
| Lens Color:              | <u>Silver Mica</u>                 |
| Styles:                  | MICA, NAUTICAL, RECREATION, RUSTIC |
| MSRP:                    | \$870.00                           |