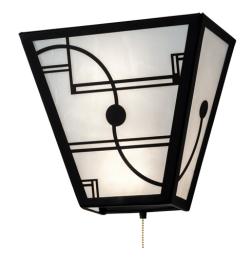

## 8679282 | 13" WIDE DECO TUNES WALL SCONCE

## **ADDITIONAL INFORMATION**

| CCL Part Number:         | <u>8679282</u>        |
|--------------------------|-----------------------|
| Size Range:              | <u>12-14"</u>         |
| ltem Maximum<br>Height:  | <u>12"</u>            |
| ltem Width or<br>Depth:  | <u>13" Width</u>      |
| ltem Length or<br>Depth: | <u>6.5" Depth</u>     |
| Item Weight:             | <u>6.5 lbs.</u>       |
| Bulb Type:               | <u>A19</u>            |
| Base Type:               | <u>E26</u>            |
| Quantity:                | <u>2</u>              |
| Wattage:                 | <u>60</u>             |
| Family:                  | <u>Deco Tunes</u>     |
| Metal Finish:            | <u>Black</u>          |
| Lens Color:              | White Art Glass       |
| Styles:                  | ARTDECO, CONTEMPORARY |
| MSRP:                    | \$990.00              |