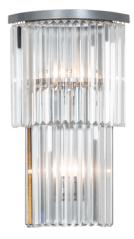

8679279 | 14" WIDE GLAM WALL SCONCE

## **ADDITIONAL INFORMATION**

| CCL Part Number:         | <u>8679279</u>                                            |
|--------------------------|-----------------------------------------------------------|
| Size Range:              | <u>12-14"</u>                                             |
| ltem Maximum<br>Height:  | <u>24"</u>                                                |
| ltem Width or<br>Depth:  | <u>14" Width</u>                                          |
| ltem Length or<br>Depth: | <u>4" Depth</u>                                           |
| Item Weight:             | <u>12.5 lbs.</u>                                          |
| Bulb Type:               | BA9                                                       |
| Base Type:               | <u>E12</u>                                                |
| Quantity:                | 2                                                         |
| Wattage:                 | <u>60</u>                                                 |
| Family:                  | <u>Glam</u>                                               |
| Metal Finish:            | Silver                                                    |
| Lens Color:              | Crystal                                                   |
| Styles:                  | <u>ART GLASS, CONTEMPORARY, CRYSTAL</u><br><u>ACCENTS</u> |
| MSRP:                    | \$2850.00                                                 |