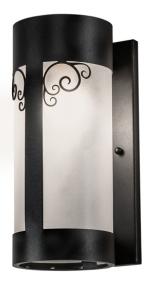

## 8679277 | 5" WIDE SCARSDALE CURL WALL SCONCE

## **ADDITIONAL INFORMATION**

| CCL Part Number:         | <u>8679277</u>                                              |
|--------------------------|-------------------------------------------------------------|
| Size Range:              | <u>4-6"</u>                                                 |
| ltem Maximum<br>Height:  | <u>12"</u>                                                  |
| ltem Width or<br>Depth:  | <u>5" Width</u>                                             |
| ltem Length or<br>Depth: | <u>6" Depth</u>                                             |
| Item Weight:             | <u>4 lbs.</u>                                               |
| Bulb Type:               | <u>A19</u>                                                  |
| Base Type:               | <u>E26</u>                                                  |
| Quantity:                | 1                                                           |
| Wattage:                 | <u>60</u>                                                   |
| Family:                  | Scarsdale Curl                                              |
| Metal Finish:            | <u>Black</u>                                                |
| Lens Color:              | Contrail Mist Idalight                                      |
| Styles:                  | CONTEMPORARY, IDALIGHT, SCROLL<br>FEATURES CRAFTED OF STEEL |
| MSRP:                    | \$2250.00                                                   |