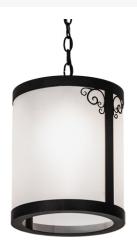

## 8679276 | 10" WIDE SCARSDALE CURL PENDANT

## **ADDITIONAL INFORMATION**

**CCL Part Number:** <u>8679276</u>

Size Range: 8-10"

**Item Minimum** 

Height:

<u> 18"</u>

**Item Maximum** 

**Height:** 

<u>65"</u>

**Item Width or** 

Depth:

<u>10" Width</u>

Item Length or

Square:

10" Length

**Item Length or** 

Depth:

10" Depth

Item Weight: 5.5 lbs.

Bulb Type: A19

Base Type: <u>E26</u>

Quantity:  $\frac{1}{2}$ 

Wattage: <u>60</u>

Family: Scarsdale Curl

**Metal Finish:** Black

Lens Color: Contrail Mist Idalight

Styles: ARTS & CRAFTS, IDALIGHT, SCROLL ACCENTS-

**LASER CUT OR EMBEDDED** 

**MSRP:** \$2400.00