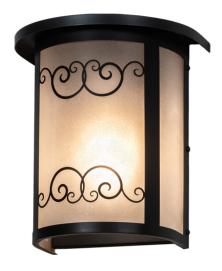

## 8679266 | 9" WIDE SCARSDALE CURL WALL SCONCE

## **ADDITIONAL INFORMATION**

| CCL Part Number:         | <u>8679266</u>                                              |
|--------------------------|-------------------------------------------------------------|
| Size Range:              | <u>8-10"</u>                                                |
| ltem Maximum<br>Height:  | <u>10"</u>                                                  |
| ltem Width or<br>Depth:  | <u>9" Width</u>                                             |
| ltem Length or<br>Depth: | <u>6.5" Depth</u>                                           |
| Item Weight:             | <u>3 lbs.</u>                                               |
| Bulb Type:               | <u>A19</u>                                                  |
| Base Type:               | <u>E26</u>                                                  |
| Quantity:                | 1                                                           |
| Wattage:                 | <u>60</u>                                                   |
| Family:                  | Scarsdale Curl                                              |
| Metal Finish:            | Brown                                                       |
| Lens Color:              | Contrail Mist Idalight                                      |
| Styles:                  | CONTEMPORARY, IDALIGHT, SCROLL<br>FEATURES CRAFTED OF STEEL |
| MSRP:                    | \$1440.00                                                   |