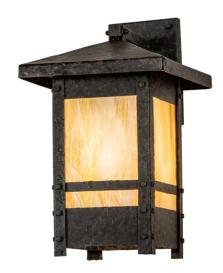

## 8679262 | 12" WIDE SIMEON SOLID MOUNT WALL SCONCE

## **ADDITIONAL INFORMATION**

| CCL Part Number:         | <u>8679262</u>                |
|--------------------------|-------------------------------|
| Size Range:              | <u>10-12"</u>                 |
| ltem Maximum<br>Height:  | <u>20"</u>                    |
| ltem Width or<br>Depth:  | <u>12" Width</u>              |
| ltem Length or<br>Depth: | <u>13.5" Depth</u>            |
| Item Weight:             | <u>27.5 lbs.</u>              |
| Bulb Type:               | <u>A19</u>                    |
| Base Type:               | <u>E26</u>                    |
| Quantity:                | 1                             |
| Wattage:                 | <u>60</u>                     |
| Family:                  | Simeon                        |
| Metal Finish:            | Faux Textures                 |
| Lens Color:              | Beige Iridescent Glass        |
| Styles:                  | Lodge Rustic, MISSION, RUSTIC |
| MSRP:                    | \$3222.00                     |