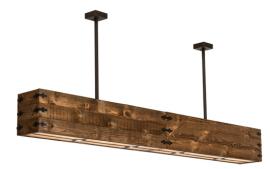

## 8679255 | 120" LONG RECLAIMED FARM OBLONG PENDANT

## **ADDITIONAL INFORMATION**

**CCL Part Number:** 8679255 Size Range: 108-120"

**Item Minimum** 48" **Height:** 

**Item Maximum** <u>48"</u> **Height:** 

**Item Width or** 12" Depth Depth:

Item Length or 120" Length Square:

**Item Length or** 

Depth:

120" Length

<u>A19</u>

**Item Weight:** 125 lbs.

**Bulb Type: Base Type:** E26

**Quantity:** 8

Wattage: 60

**Bulb Type2: MR16** 

**Base Type2:** <u>E26</u>

Quantity2: 4

Wattage2: 50

Family: **Reclaimed Farm** 

**Metal Finish: Bronze** 

**Lens Color:** Silver Mica

Styles: Lodge Rustic, MICA, MISSION, RUSTIC