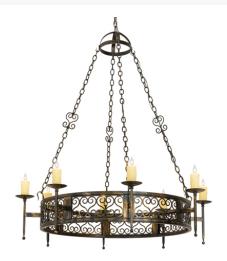

8679249 | 48" WIDE TAKUMA 8 LIGHT CHANDELIER

## **ADDITIONAL INFORMATION**

| CCL Part Number:          | <u>8679249</u>                                                                                   |
|---------------------------|--------------------------------------------------------------------------------------------------|
| Size Range:               | <u>36-48"</u>                                                                                    |
| ltem Minimum<br>Height:   | <u>59"</u>                                                                                       |
| ltem Maximum<br>Height:   | <u>118"</u>                                                                                      |
| ltem Width or<br>Depth:   | <u>48" Width</u>                                                                                 |
| Item Length or<br>Square: | 48" Length                                                                                       |
| ltem Length or<br>Depth:  | <u>48" Depth</u>                                                                                 |
| Item Weight:              | <u>52 lbs.</u>                                                                                   |
| Bulb Type:                | BA9                                                                                              |
| Base Type:                | <u>E12</u>                                                                                       |
| Quantity:                 | <u>8</u>                                                                                         |
| Wattage:                  | <u>60</u>                                                                                        |
| Family:                   | Takuma                                                                                           |
| Metal Finish:             | Black                                                                                            |
| Styles:                   | FAUX CANDLE SLEVES CANDLE BULB ON TOP,<br>GOTHIC, SCROLL FEATURES CRAFTED OF<br>STEEL, VICTORIAN |
| MSRP:                     | \$7050.00                                                                                        |