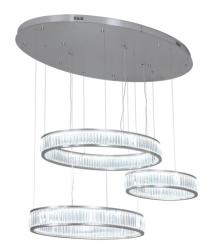

8679245 | 60" LONG GLAM 3 LIGHT CASCADING PENDANT

## **ADDITIONAL INFORMATION**

| CCL Part Number:          | <u>8679245</u>        |
|---------------------------|-----------------------|
| Size Range:               | <u>60-72"</u>         |
| ltem Minimum<br>Height:   | <u>96"</u>            |
| ltem Maximum<br>Height:   | <u>96"</u>            |
| ltem Width or<br>Depth:   | <u>36" Depth</u>      |
| ltem Length or<br>Square: | <u>60" Length</u>     |
| ltem Length or<br>Depth:  | <u>60" Length</u>     |
| Item Weight:              | <u>125 lbs.</u>       |
| Bulb Type:                | LED                   |
| Base Type:                | INTEGRAL              |
| Quantity:                 | <u>STRIP</u>          |
| Wattage:                  | <u>91.7</u>           |
| Family:                   | <u>Glam</u>           |
| Metal Finish:             | <u>Steel</u>          |
| Lens Color:               | <u>Crystal</u>        |
| Styles:                   | ARTDECO, CONTEMPORARY |
| MSRP:                     | \$36000.00            |