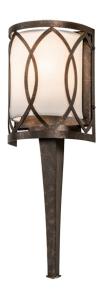

8679225 | 6" WIDE DECO GEO WALL SCONCE

## **ADDITIONAL INFORMATION**

| CCL Part Number:         | <u>8679225</u>                                                  |
|--------------------------|-----------------------------------------------------------------|
| Size Range:              | <u>6-8"</u>                                                     |
| ltem Maximum<br>Height:  | <u>19"</u>                                                      |
| Item Width or<br>Depth:  | <u>6" Width</u>                                                 |
| ltem Length or<br>Depth: | <u>4" Depth</u>                                                 |
| Item Weight:             | <u>3 lbs.</u>                                                   |
| Bulb Type:               | <u>B11</u>                                                      |
| Base Type:               | <u>E26</u>                                                      |
| Quantity:                | 1                                                               |
| Wattage:                 | <u>40</u>                                                       |
| Family:                  | Deco Geo                                                        |
| Metal Finish:            | Gilded Tabacco                                                  |
| Lens Color:              | Laura Cream Textrene                                            |
| Styles:                  | ARTDECO, <u>CONTEMPORARY</u> , <u>FABRIC,</u><br><u>NOUVEAU</u> |
| MSRP:                    | \$1785.00                                                       |