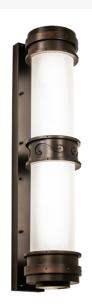

## 8679224 | 10" WIDE ROBERTS WALL SCONCE

## **ADDITIONAL INFORMATION**

**CCL Part Number:** 8679224

Size Range: 8-10"

**Item Maximum** 

**Height:** 

<u>48"</u>

**Item Width or** 

Depth:

10" Width

**Item Length or** 

Depth:

14.5" Depth

Item Weight: 65 lbs.

Bulb Type: MR16

Base Type: <u>GU10</u>

Quantity: 2

Wattage: <u>7 LED</u>

Bulb Type2: LED

**Base Type2:** <u>INTEGRAL</u>

Quantity2: <u>STRIP</u>

**Wattage2:** <u>49</u>

Family: Roberts

Metal Finish: Bronze

**Lens Color:** <u>Clear Frosted Glass And Statuario Idalight</u>

Styles: <u>CONTEMPORARY</u>, <u>IDALIGHT</u>

**MSRP:** \$17940.00