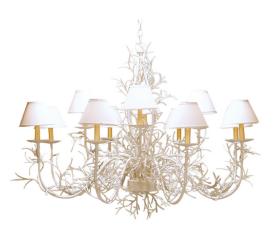

8679207 | 48" WIDE SPRIGS 12 LT CHANDELIER

## **ADDITIONAL INFORMATION**

| CCL Part Number:          | <u>8679207</u>   |
|---------------------------|------------------|
| ltem Minimum<br>Height:   | <u>40"</u>       |
| ltem Maximum<br>Height:   | <u>92"</u>       |
| ltem Width or<br>Depth:   | <u>48" Width</u> |
| Item Length or<br>Square: | 48" Length       |
| ltem Length or<br>Depth:  | 48" Depth        |
| Item Weight:              | <u>48 lbs.</u>   |
| Bulb Type:                | <u>B10</u>       |
| Base Type:                | <u>E12</u>       |
| Quantity:                 | <u>12</u>        |
| Wattage:                  | <u>40</u>        |
| Family:                   | <u>Sprigs</u>    |
| Metal Finish:             | <u>Chrome</u>    |
| MSRP:                     | \$9750.00        |
|                           |                  |