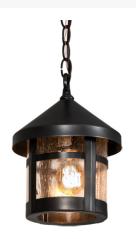

8679195 | 8" WIDE ELMSFORD LANTERN PENDANT

## **ADDITIONAL INFORMATION**

| CCL Part Number:          | <u>8679195</u>     |
|---------------------------|--------------------|
| Size Range:               | <u>8-10"</u>       |
| ltem Minimum<br>Height:   | <u>17"</u>         |
| ltem Maximum<br>Height:   | <u>53"</u>         |
| ltem Width or<br>Depth:   | <u>8" Width</u>    |
| ltem Length or<br>Square: | <u>8" Length</u>   |
| ltem Length or<br>Depth:  | <u>8" Depth</u>    |
| Item Weight:              | <u>4 lbs.</u>      |
| Bulb Type:                | <u>A19</u>         |
| Base Type:                | <u>E26</u>         |
| Quantity:                 | 1                  |
| Wattage:                  | <u>60</u>          |
| Family:                   | Elmsford           |
| Metal Finish:             | Black On Brass     |
| Lens Color:               | Clear Seeded Glass |
| MSRP:                     | \$1650.00          |