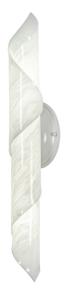

8679190 | 5" WIDE MARNI WALL SCONCE

## **ADDITIONAL INFORMATION**

| CCL Part Number:         | <u>8679190</u>         |
|--------------------------|------------------------|
| Size Range:              | <u>4-6"</u>            |
| ltem Maximum<br>Height:  | <u>24"</u>             |
| ltem Width or<br>Depth:  | <u>4.5" Width</u>      |
| ltem Length or<br>Depth: | <u>4" Depth</u>        |
| Item Weight:             | <u>2 lbs.</u>          |
| Bulb Type:               | LED                    |
| Base Type:               | INTEGRAL               |
| Quantity:                | <u>STRIP</u>           |
| Wattage:                 | <u>11.3</u>            |
| Family:                  | <u>Marni</u>           |
| Metal Finish:            | <u>White</u>           |
| Lens Color:              | Angelwing Idalight     |
| Styles:                  | CONTEMPORARY, IDALIGHT |
| MSRP:                    | \$1200.00              |