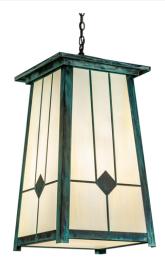

## 8679181 | 18" SQUARE OBISPO PENDANT

## **ADDITIONAL INFORMATION**

| CCL Part Number:          | <u>8679181</u>                          |
|---------------------------|-----------------------------------------|
| Size Range:               | <u>16-18"</u>                           |
| ltem Minimum<br>Height:   | <u>40"</u>                              |
| ltem Maximum<br>Height:   | <u>99"</u>                              |
| ltem Width or<br>Depth:   | 25" Width                               |
| Item Length or<br>Square: | <u>18" Square</u>                       |
| ltem Length or<br>Depth:  | <u>" Depth</u>                          |
| Item Weight:              | <u>42 lbs.</u>                          |
| Bulb Type:                | <u>A19</u>                              |
| Base Type:                | <u>E26</u>                              |
| Quantity:                 | <u>4</u>                                |
| Wattage:                  | <u>60</u>                               |
| Family:                   | <u>Obispo</u>                           |
| Metal Finish:             | Craftsman Verdi And Verdi Over Timeless |
| Lens Color:               | <u>Beige Light Glass</u>                |
| Styles:                   | ART GLASS, Lodge Rustic, MISSION        |
| MSRP:                     | \$6840.00                               |