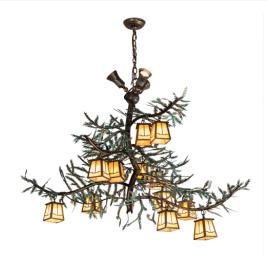

## 8679174 | 52" LONG IDA BELL PINES 12 LIGHT W/UPLIGHTS CHANDELIER

## **ADDITIONAL INFORMATION**

**CCL Part Number:** 8679174

**Size Range:** <u>48-60"</u>

**Item Minimum** 

**Height:** 

<u>40"</u>

**Item Maximum** 

Height:

<u>69"</u>

Item Width or

Depth:

32" Depth

Item Length or

Square:

52" Length

Item Length or

Depth:

52" Length

Item Weight: 32 lbs.

**Bulb Type:** T4 HALOGEN

Base Type: <u>G9</u>

Quantity: 12

Wattage: <u>60</u>

**Bulb Type2:** MR16

Base Type2: <u>E26</u>

Quantity2: 3

Wattage2: <u>50</u>

Family: <u>Ida Bell Pines</u>

Metal Finish: Antique Copper And Green Pine Needles

**Lens Color:** Beige Art Glass

Styles: Lodge Rustic, RUSTIC

**MSRP:** \$10500.00