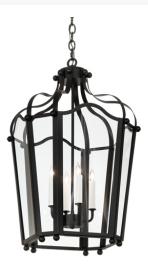

8679172 | 20" WIDE CRADLE 4 LIGHT PENDANT

## **ADDITIONAL INFORMATION**

| CCL Part Number:          | <u>8679172</u>                                                                          |
|---------------------------|-----------------------------------------------------------------------------------------|
| Size Range:               | <u>20-22"</u>                                                                           |
| ltem Minimum<br>Height:   | <u>32"</u>                                                                              |
| ltem Maximum<br>Height:   | <u>175"</u>                                                                             |
| Item Width or<br>Depth:   | 20" Width                                                                               |
| Item Length or<br>Square: | <u>17" Length</u>                                                                       |
| ltem Length or<br>Depth:  | 20" Depth                                                                               |
| Item Weight:              | <u>31 lbs.</u>                                                                          |
| Bulb Type:                | <u>B10</u>                                                                              |
| Base Type:                | <u>E12</u>                                                                              |
| Quantity:                 | <u>4</u>                                                                                |
| Wattage:                  | <u>60</u>                                                                               |
| Family:                   | Cradle                                                                                  |
| Metal Finish:             | Black                                                                                   |
| Lens Color:               | <u>Clear Glass</u>                                                                      |
| Styles:                   | ART GLASS, <u>CONTEMPORARY</u> , <u>FAUX CANDLE</u><br><u>SLEVES CANDLE BULB ON TOP</u> |
| MSRP:                     | \$6000.00                                                                               |