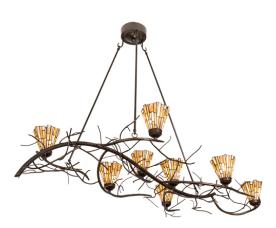

## 8679171 | 61" LONG LEAFLESS 8 LIGHT OBLONG CHANDELIER

## **ADDITIONAL INFORMATION**

| CCL Part Number:          | <u>8679171</u>                                       |
|---------------------------|------------------------------------------------------|
| Size Range:               | <u>60-72"</u>                                        |
| ltem Minimum<br>Height:   | <u>42"</u>                                           |
| ltem Maximum<br>Height:   | <u>42"</u>                                           |
| ltem Width or<br>Depth:   | <u>27" Depth</u>                                     |
| Item Length or<br>Square: | <u>61" Length</u>                                    |
| ltem Length or<br>Depth:  | <u>61" Length</u>                                    |
| Item Weight:              | <u>24 lbs.</u>                                       |
| Bulb Type:                | <u>B10</u>                                           |
| Base Type:                | <u>E12</u>                                           |
| Quantity:                 | <u>8</u>                                             |
| Wattage:                  | <u>40</u>                                            |
| Family:                   | <u>Leafless</u>                                      |
| Metal Finish:             | Timeless Bronze And Dark Burnished Antique<br>Copper |
| Lens Color:               | Jadestone                                            |
| Styles:                   | Lodge Rustic, RUSTIC                                 |
| MSRP:                     | \$11250.00                                           |