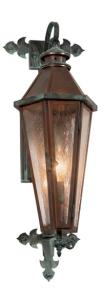

## 8679168 | 8" WIDE COPPERTOP LANTERN WALL SCONCE

## **ADDITIONAL INFORMATION**

| CCL Part Number:         | <u>8679168</u>                     |
|--------------------------|------------------------------------|
| Size Range:              | <u>6-8"</u>                        |
| ltem Maximum<br>Height:  | <u>24"</u>                         |
| ltem Width or<br>Depth:  | <u>8" Width</u>                    |
| ltem Length or<br>Depth: | <u>7.5" Depth</u>                  |
| Item Weight:             | <u>6.5 lbs.</u>                    |
| Bulb Type:               | <u>B11</u>                         |
| Base Type:               | <u>E12</u>                         |
| Quantity:                | 1                                  |
| Wattage:                 | <u>60</u>                          |
| Family:                  | Coppertop                          |
| Metal Finish:            | Vintage Copper And Craftsman Verdi |
| Lens Color:              | Clear Seeded Glass                 |
| Styles:                  | <u>GOTHIC, VICTORIAN</u>           |
| MSRP:                    | \$5850.00                          |